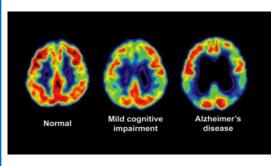

## How is Alzheimer's diagnosed?

Alzheimer's can be diagnosed using medical history, physical & neurological exams, mental status exams, and diagnostic imaging.