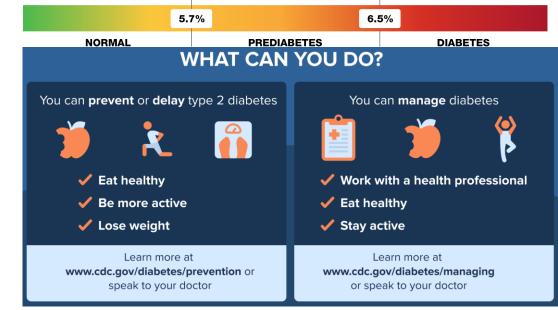

## **DIAGNOSIS**

The **A1C** test measures your average blood glucose for the past two to three months. Diabetes is diagnosed at an **A1C** of greater than or equal to 6.5%

At Pequot Health Care, we are dedicated to maintaining your good health!